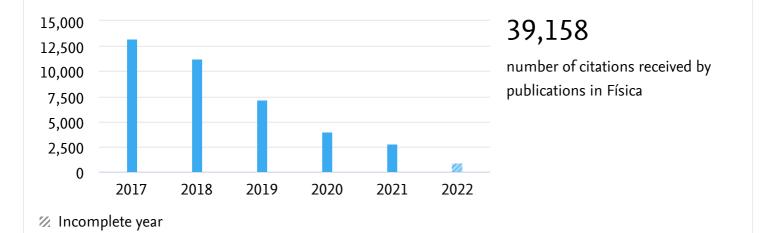

# Overall research performanceEntity: Física · Year range: 2017 to 2022 · Data source: Scopus, up to 29 Mar 20232,440 ▲111 ▼1.43Scholarly Output <br/>65.9% Open AccessResearchers39,15816.0Citation Count <br/>\$Citations per Publication <br/>\$

### Citation Count

Entity: Física · Year range: 2017 to 2022 · Data source: Scopus, up to 29 Mar 2023