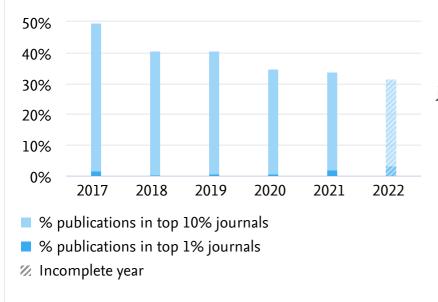

### Publications in Top Journal Percentiles by CiteScore Percentile

Entity: Física · Year range: 2017 to 2022 · Data source: Scopus, up to 29 Mar 2023

### Share of publications in Física that are in the top journals by CiteScore Percentile

896 (38.4%)

number of publications in the top 10% journals by CiteScore