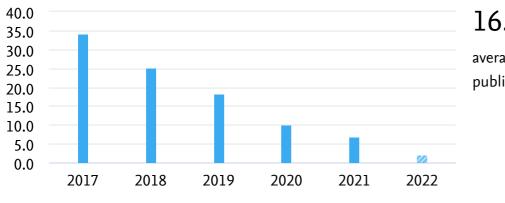

### Citations per Publication

Entity: Física · Year range: 2017 to 2022 · Data source: Scopus, up to 29 Mar 2023

16.0

average number of citations per publication in Física

Incomplete year