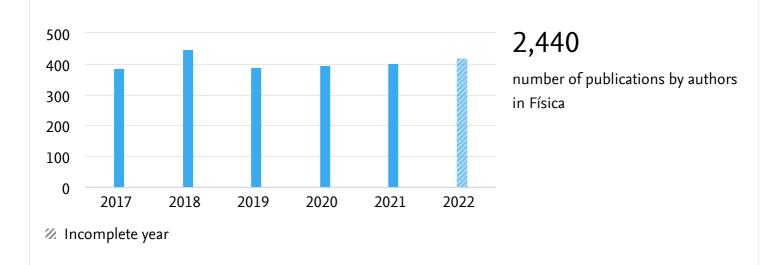

# Overall research performanceEntity: Física · Year range: 2017 to 2022 · Data source: Scopus, up to 29 Mar 20232,440 ▲111 ▼1.43Scholarly Output <br/>65.9% Open AccessResearchers39,15816.0Citation Count <br/>\$Citations per Publication <br/>\$

### Scholarly Output

Entity: Física · Year range: 2017 to 2022 · Data source: Scopus, up to 29 Mar 2023