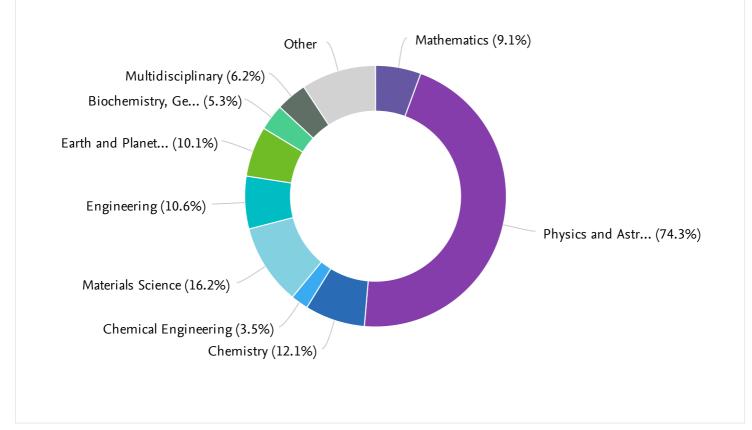

### Publication share by Subject Area

Entity: Física · Year range: 2017 to 2022 · Data source: Scopus, up to 29 Mar 2023