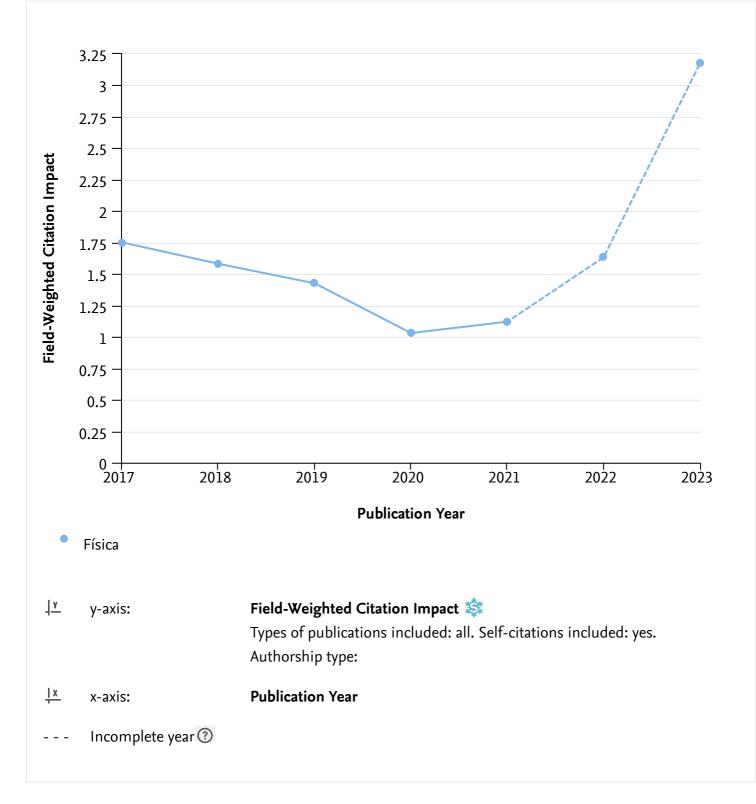

### Benchmarking the Publication Year and Field-Weighted Citation Impact

Year range: 2017 to 2023 · Data source: Scopus, up to 29 Mar 2023