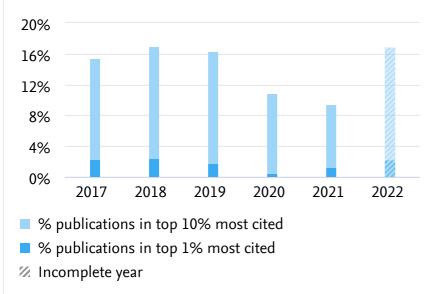

# Share of publications in Física that are among the most cited publications worldwide **field-weighted**

# 352 (14.4%)

number of publications in the top 10% most cited publications worldwide